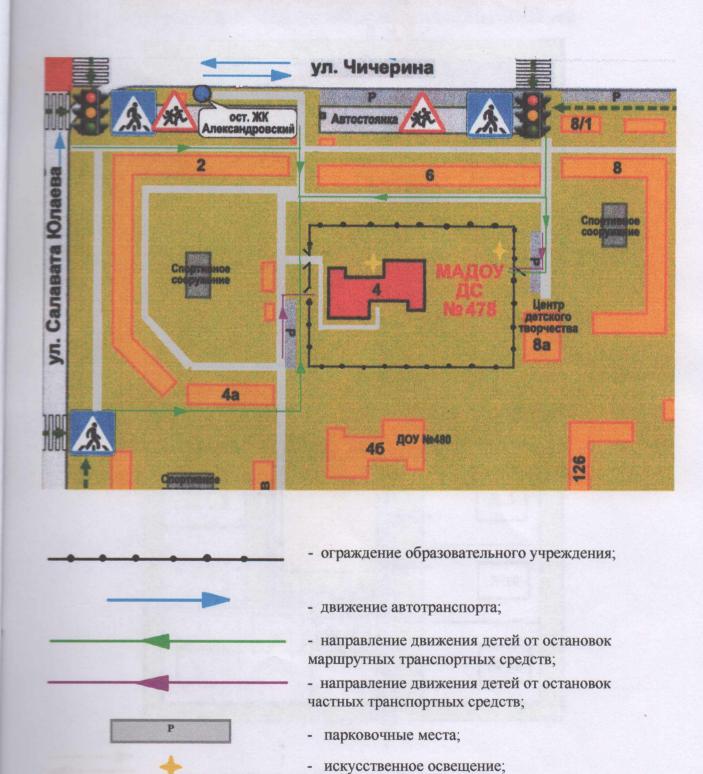

Район расположения МАДОУ «ДС № 478 г. Челябинска»,

Организация дорожного движения в непосредственной близости от МАДОУ «ДС № 478 г. Челябинска» с размещением соответствующих технических средств, парковок, маршруты движения детей и транспортных средств