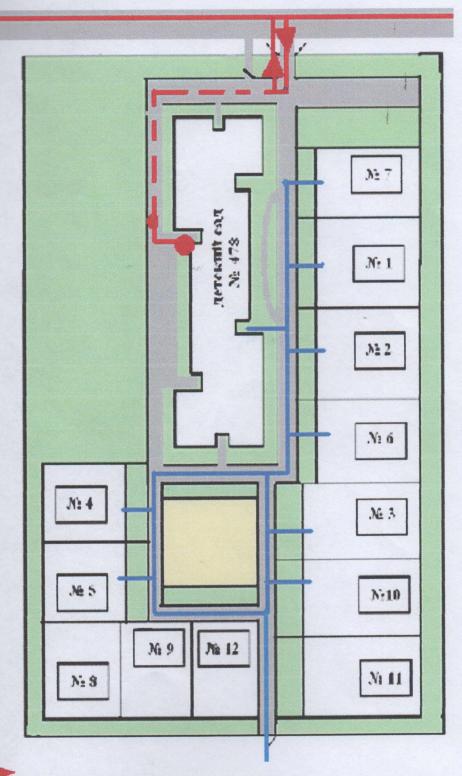

# Пути движения транспортных средств к местам разгрузки/погрузки и рекомендуемые пути передвижения детей по территории МАДОУ «ДС № 478 г. Челябинска»

<sup>-</sup> движение грузовых транспортных средств по территории образовательного учреждения;

- пути движения детей на территории образовательного учреждения;
- место разгрузки/погрузки;